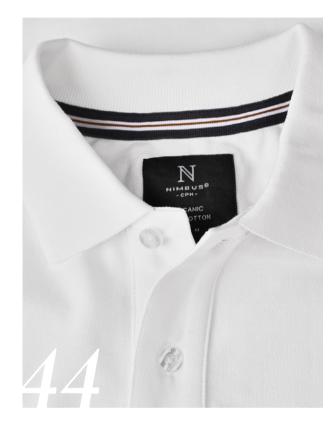

#### INTO THE DETAILS

- 3 tone-in-tone buttons at the placket
- Stretch deluxe fitting in 95% combed cotton/ 5% elastane
- Side slit with tone in tone bartack stitch

> WOMEN

Fabric 95% combed cotton/ 5% elastane | Color White, Dark Navy, Black Weight 230 g/m $^2$  | Ladies XS-3XL