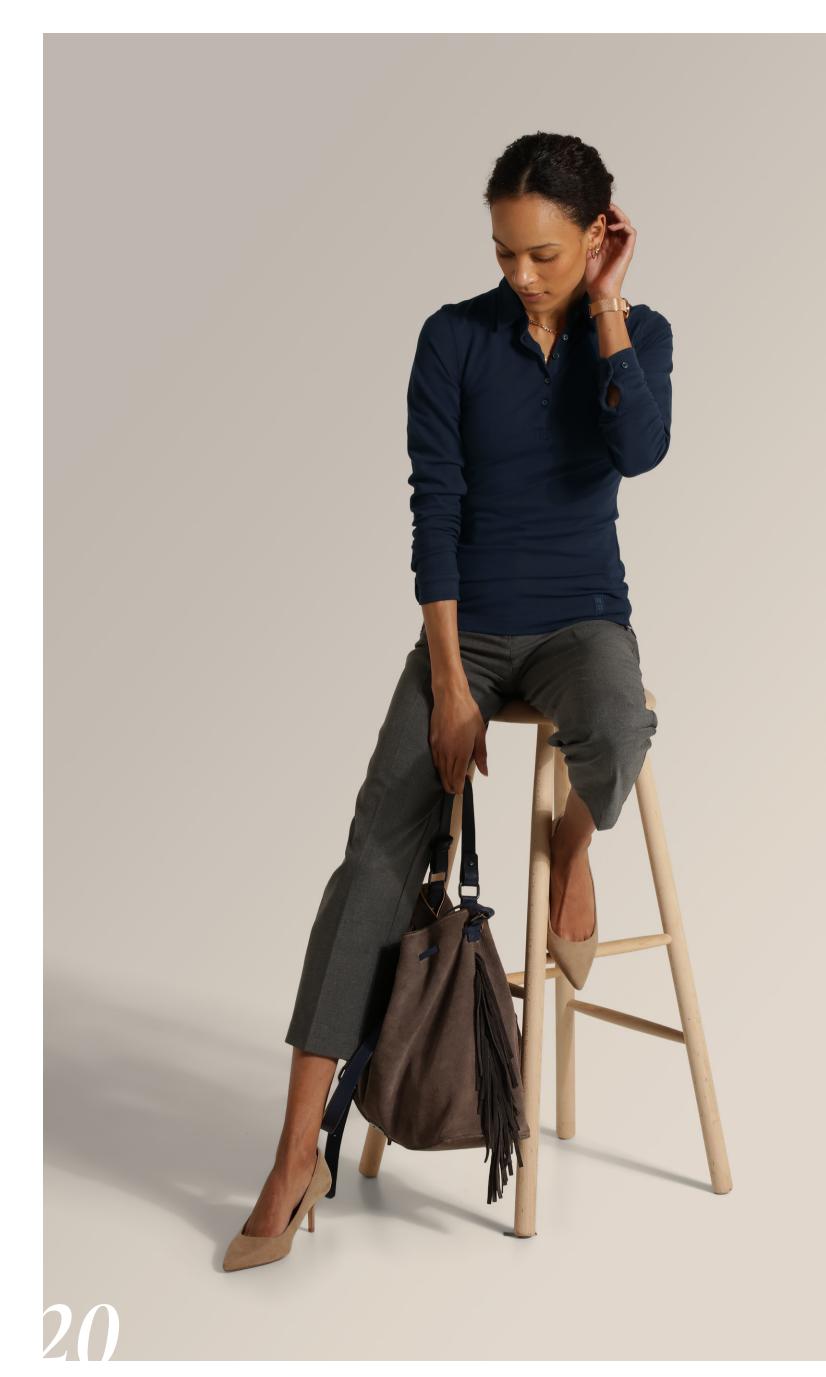

## CARLIN

#### DELUXE LONG

\_\_\_

The polo never goes out of broad range with the long-st distinguished look, perfect be used as a more casual of cotton-elastane, Carlington of exclusivity, such as button

NAVY

## IGTON

#### SLEEVE POLO

of fashion, and now we have complemented our sleeved version. The long sleeves gives it a more for situations where it is suitable, and it can also counterpart to the shirt. Produced in comfortable in has many elegant details that gives it a touch condown and cuff sleeves with button fastening.

#### INTO THE DETAILS

- 5-button placket
- Stretch deluxe fitting in 95% combed cotton/ 5% elastane
- Cuffed sleeves for slimmer fit
- Long sleeves that gives a more distinguished look

NEW COLOUR

> WOMEN

NEW COLOUR

NEW COLOUR

Fabric 95% combed cotton/ 5% elastane | Color Olive, Navy, Black, White, Charcoal, Dark Navy Weight 230  $g/m^2$  | Ladies XS-3XL