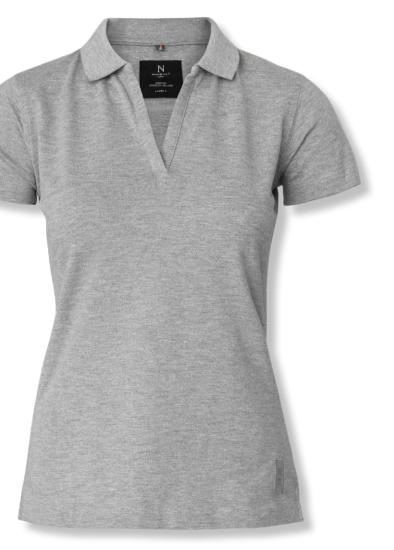

#### INTO THE DETAILS

- Stretch deluxe fitting in 95% combed cotton/ 5% elastane
- Side slit with tone in tone bartack stitch
- V-neck with knitted collar

NEW COLOUR

> WOMEN

Fabric 95% combed cotton/5% elastane | Color Grey Melange, Olive, White, Sky Blue, Indigo Blue, Navy,

Dark Navy, Charcoal, Black | Weight 230 g/m² | Ladies XS-3XL