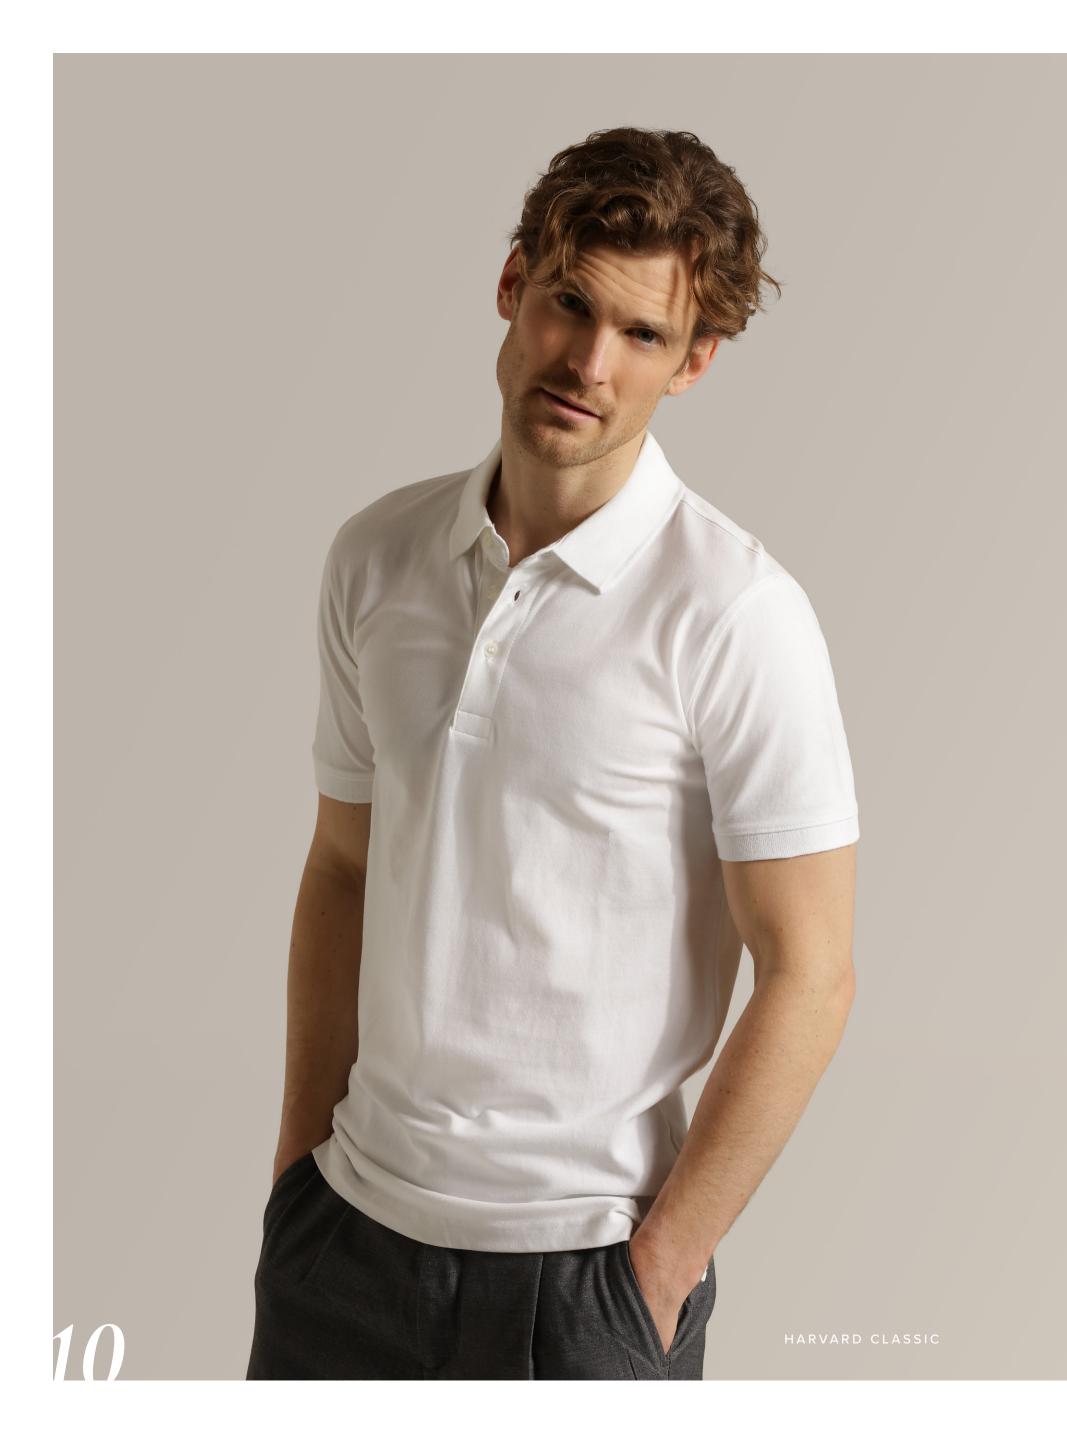

#### STRETCH DELL

\_\_\_

The unique Harvard polo so on the market. It is unlike an in a blend of 95% combed fitting seems tighter, and sl Adding a shirt collar stand placket, makes Harvard a the use of Polo shirts in mo

## RD CLASSIC

hirt is the most luxurious and detailed polo shirt y other and yet it follows the classic codes. Made organic cotton and 5% elasthane, the stretchy hapes elegantly at any time.

d along with three tone-in-tone buttons at the touch of understated originality, that allows for one well-dressed situations.

#### INTO THE DETAILS

- 3 tone-in-tone buttons at the placket
- Stretch deluxe fitting in 95% combed cotton/ 5% elastane
- Side slit with tone in tone bartack stitch

NEW COLOUR

MEN