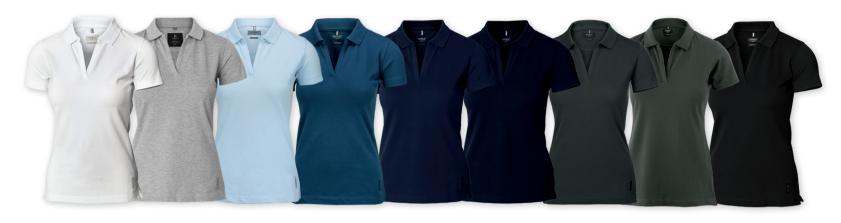

#### INTO THE DETAILS

- 3 tone-in-tone buttons at the placket
- Stretch deluxe fitting in 95% combed cotton/ 5% elastane
- Side slit with tone in tone bartack stitch

> WOMEN

Fabric 95% combed cotton/ 5% elastane | Color White, Dark Navy, Black Weight 230 g/m $^2$  | Ladies XS-3XL

#### INTO THE DETAILS

- Stretch deluxe fitting in 95% combed cotton/ 5% elastane
- Side slit with tone in tone bartack stitch
- V-neck with knitted collar

NEW COLOUR

> WOMEN

Fabric 95% combed cotton/5% elastane | Color Grey Melange, Olive, White, Sky Blue, Indigo Blue, Navy,

#### INTO THE DETAILS

- Stretch deluxe fitting in 95% combed cotton/ 5% elastane
- Side slit with tone in tone bartack stitch
- Elegant V-neck

Fabric 95% combed cotton/ 5% elastane | Color White, Dark Navy, Black Weight 230 g/m $^2$  | Mens S-3XL