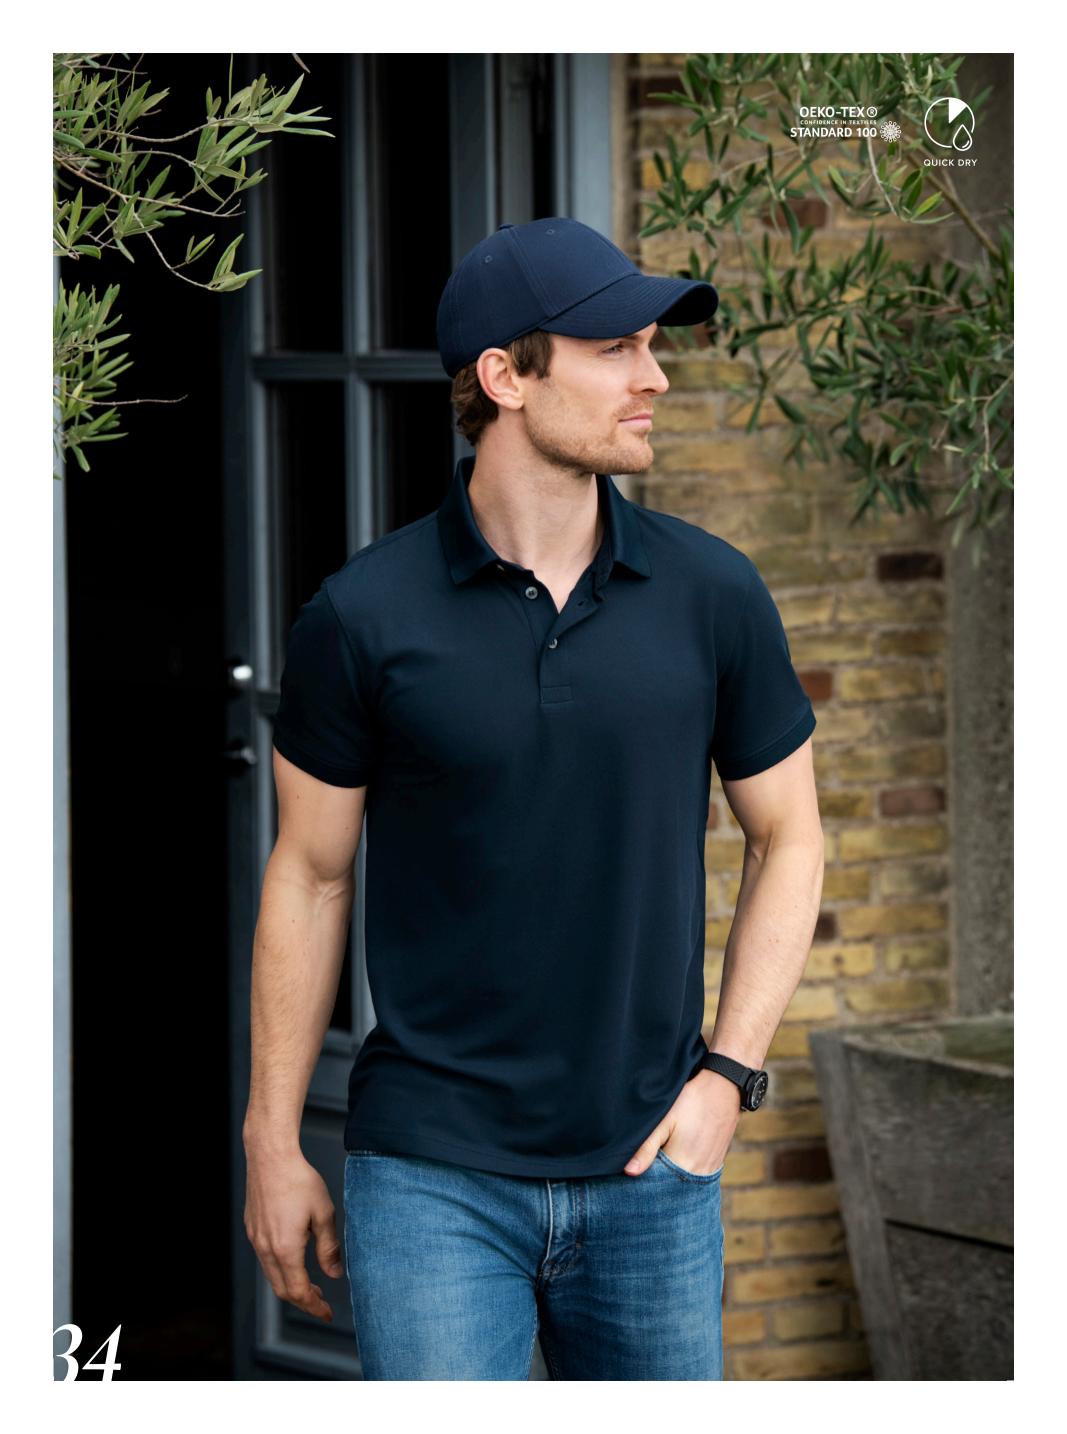

## KINGST

#### STRETCH DELL

\_\_\_

Tailored from a luxurious of pique shirt is both stylish are to a dressed shirt. Kingstor with chinos and trainers wi

## ON

#### JXE PIQUE SHIRT

combed cotton-blend, the fashionable Kingston and comfortable enough as your casual alternative a goes perfect with all outfits but paired casually I result in extra style points.

#### INTO THE DETAILS

- Airey piqué construction
- Nimbus logo embroidery at right sleeve placket
- Logo buttons
- Discrete woven badge at inside placket.
- Button-down collar

MEN

Fabric 95% organic cotton/ 5% elastane | Color White, Black
Weight 230 g/m² | Mens S-4XL