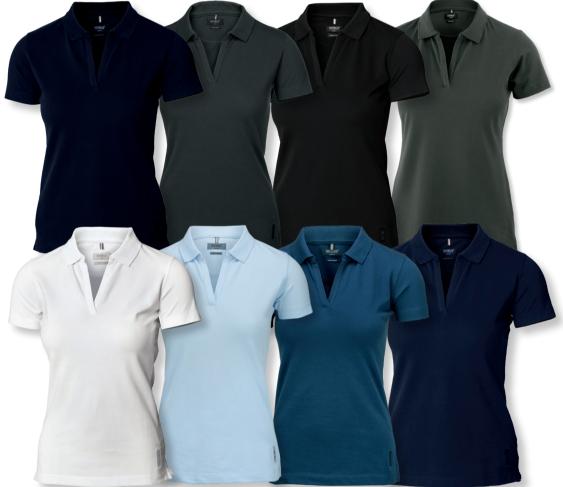

#### INTO THE DETAILS

- 3 tone-in-tone buttons at the placket
- Stretch deluxe fitting in 95% combed cotton/ 5% elastane
- Side slit with tone in tone bartack stitch

> WOMEN

Fabric 95% combed cotton/ 5% elastane | Color White, Dark Navy, Black Weight 230 g/m $^2$  | Ladies XS-3XL

#### INTO THE DETAILS

- Stretch deluxe fitting in 95% combed cotton/ 5% elastane
- Side slit with tone in tone bartack stitch
- V-neck with knitted collar

NEW COLOUR

> WOMEN

Fabric 95% combed cotton/5% elastane | Color Grey Melange, Olive, White, Sky Blue, Indigo Blue, Navy,

#### INTO THE DETAILS

- Stretch deluxe fitting in 95% combed cotton/ 5% elastane
- Side slit with tone in tone bartack stitch
- Elegant V-neck

Fabric 95% combed cotton/ 5% elastane | Color White, Dark Navy, Black Weight 230 g/m $^2$  | Mens S-3XL