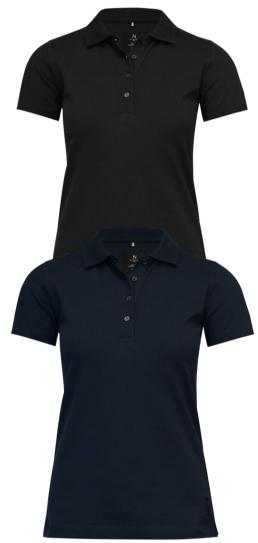

#### INTO THE DETAILS

- 3 tone-in-tone buttons at the placket
- Stretch deluxe fitting in 95% combed cotton/ 5% elastane
- Side slit with tone in tone bartack stitch

> WOMEN

Fabric 95% combed cotton/ 5% elastane | Color White, Dark Navy, Black Weight 230 g/m $^2$  | Ladies XS-3XL

#### INTO THE DETAILS

- Stretch deluxe fitting in 95% combed cotton/ 5% elastane
- Side slit with tone in tone bartack stitch
- V-neck with knitted collar

NEW COLOUR

> WOMEN

Fabric 95% combed cotton/5% elastane | Color Grey Melange, Olive, White, Sky Blue, Indigo Blue, Navy,

Dark Navy, Charcoal, Black | Weight 230 g/m² | Ladies XS-3XL