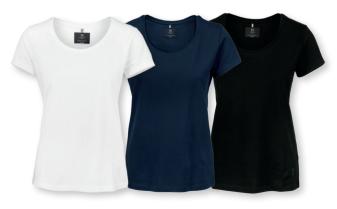

## DANBU

#### THE PIQUE TE

\_\_\_

The pique T-shirt Danbury variety of occasions. It's a pocotton-elastane fabric we use more shape, which prevent comfortable against your dressed look, and is therefore

is a unique new piece, which can be used for a erfectly fitted T-shirt, made from the comfortable se for our popular Harvard-polo. The fabric adds its it from curling and makes it feels extremely body. Overall, Danbury gives a classic well-ore suitable as a substitute for a polo or a shirt.

#### INTO THE DETAILS

- Fitted stretch piqué Tee
- Slimming fit due to stretch fabric
- Feminine silhouette
- Fashionable droop collar

> WOMEN

Fabric 95% combed cotton/ 5% elastane | Color White, Navy, Black Weight 230 g/m $^2$  | Ladies XS-3XL