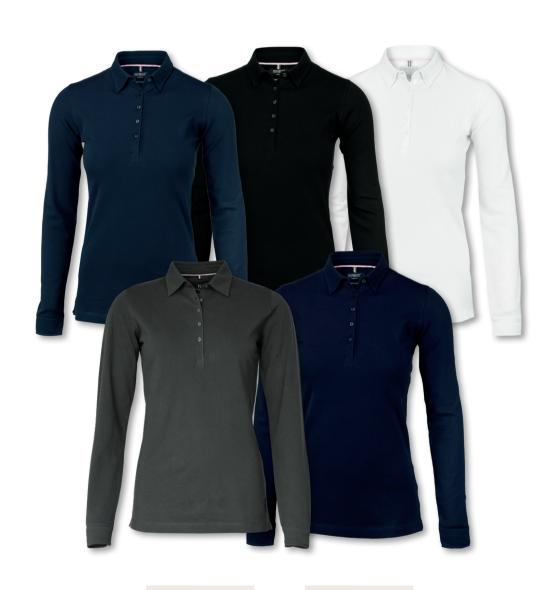

#### INTO THE DETAILS

- 3 tone-in-tone buttons at the placket
- Stretch deluxe fitting in 95% combed cotton/ 5% elastane
- Side slit with tone in tone bartack stitch

> WOMEN

Fabric 95% combed cotton/ 5% elastane | Color White, Dark Navy, Black Weight 230 g/m $^2$  | Ladies XS-3XL

#### INTO THE DETAILS

- Stretch deluxe fitting in 95% combed cotton/ 5% elastane
- Side slit with tone in tone bartack stitch
- V-neck with knitted collar

NEW COLOUR

> WOMEN

Fabric 95% combed cotton/5% elastane | Color Grey Melange, Olive, White, Sky Blue, Indigo Blue, Navy,

#### INTO THE DETAILS

- Stretch deluxe fitting in 95% combed cotton/ 5% elastane
- Side slit with tone in tone bartack stitch
- Elegant V-neck

Fabric 95% combed cotton/ 5% elastane | Color White, Dark Navy, Black Weight 230 g/m $^2$  | Mens S-3XL

NEW COLOUR

NEW COLOUR

Fabric 95% combed cotton/ 5% elastane | Color Olive, Navy, Black, White, Charcoal, Dark Navy Weight 230  $g/m^2$  | Ladies XS-3XL

 $Fabric \ 95\% \ combed \ cotton/\ 5\% \ elastane \ | \ Color \ Olive, \ Navy, \ Black, \ White, \ Charcoal, \ Dark \ Navy \ Weight \ 230 \ g/m^2 \ | \ Mens \ S-4XL$ 

> WOMEN

Fabric 95% organic cotton/ 5% elastane | Color White, Black Weight 230 g/m $^2$  | Ladies XS-3XL

#### INTO THE DETAILS

- Airey piqué construction
- Nimbus logo embroidery at right sleeve placket
- Logo buttons
- Discrete woven badge at inside placket.
- Button-down collar

MEN

Fabric 95% organic cotton/ 5% elastane | Color White, Black
Weight 230 g/m² | Mens S-4XL

#### INTO THE DETAILS

- Fitted stretch piqué Tee
- Slimming fit due to stretch fabric
- Feminine silhouette
- Fashionable droop collar

> WOMEN

Fabric 95% combed cotton/ 5% elastane | Color White, Navy, Black Weight 230 g/m $^2$  | Ladies XS-3XL

#### INTO THE DETAILS

- Fitted stretch piqué Tee
- Slimming fit due to stretch fabric
- Classic crew neck design

MEN