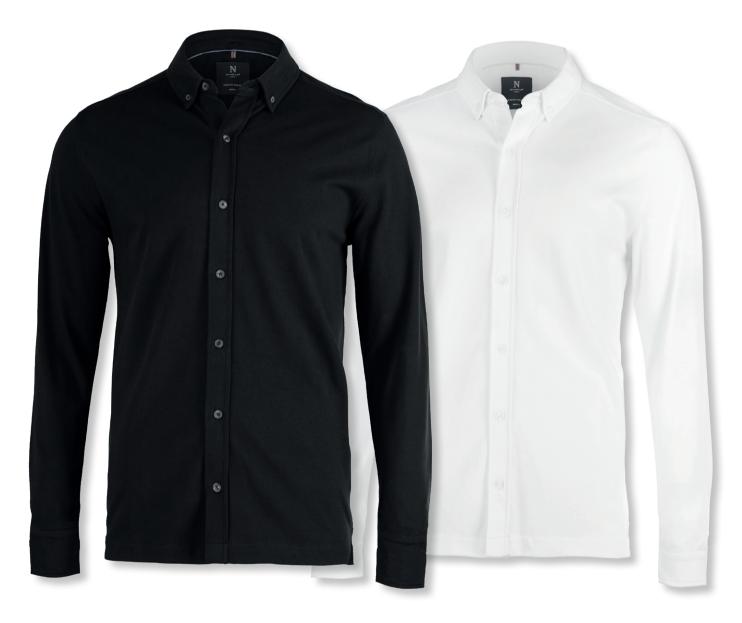

#### STRETCH DELL

\_\_\_

The unique Harvard polo son the market. It is unlike an in a blend of 95% combed fitting seems tighter, and slanding a shirt collar stand placket, makes Harvard a the use of Polo shirts in more

## RD CLASSIC

JXE POLO

hirt is the most luxurious and detailed polo shirt y other and yet it follows the classic codes. Made organic cotton and 5% elasthane, the stretchy hapes elegantly at any time.

d along with three tone-in-tone buttons at the touch of understated originality, that allows for one well-dressed situations.

#### INTO THE DETAILS

- 3 tone-in-tone buttons at the placket
- Stretch deluxe fitting in 95% combed cotton/ 5% elastane
- Side slit with tone in tone bartack stitch

> WOMEN

Fabric 95% combed cotton/ 5% elastane | Color White, Dark Navy, Black Weight 230 g/m $^2$  | Ladies XS-3XL

#### STRETCH DELL

\_\_\_

The unique Harvard polo so on the market. It is unlike an in a blend of 95% combed fitting seems tighter, and sl Adding a shirt collar stand placket, makes Harvard a the use of Polo shirts in mo

## RD CLASSIC

hirt is the most luxurious and detailed polo shirt y other and yet it follows the classic codes. Made organic cotton and 5% elasthane, the stretchy hapes elegantly at any time.

d along with three tone-in-tone buttons at the touch of understated originality, that allows for one well-dressed situations.

#### INTO THE DETAILS

- 3 tone-in-tone buttons at the placket
- Stretch deluxe fitting in 95% combed cotton/ 5% elastane
- Side slit with tone in tone bartack stitch

NEW COLOUR

MEN