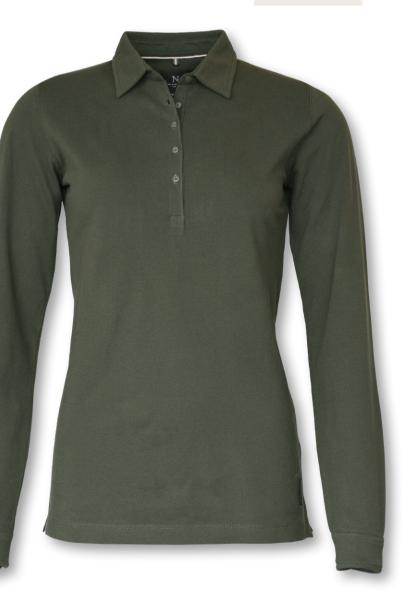

## CARLIN

#### DELUXE LONG

\_\_\_

The polo never goes out of broad range with the long-st distinguished look, perfect be used as a more casual of cotton-elastane, Carlington of exclusivity, such as button

NAVY

## IGTON

#### SLEEVE POLO

of fashion, and now we have complemented our sleeved version. The long sleeves gives it a more for situations where it is suitable, and it can also counterpart to the shirt. Produced in comfortable in has many elegant details that gives it a touch condown and cuff sleeves with button fastening.

#### INTO THE DETAILS

- 5-button placket
- Stretch deluxe fitting in 95% combed cotton/ 5% elastane
- Cuffed sleeves for slimmer fit
- Long sleeves that gives a more distinguished look

NEW COLOUR

> WOMEN

NEW COLOUR

NEW COLOUR

Fabric 95% combed cotton/ 5% elastane | Color Olive, Navy, Black, White, Charcoal, Dark Navy Weight 230  $g/m^2$  | Ladies XS-3XL