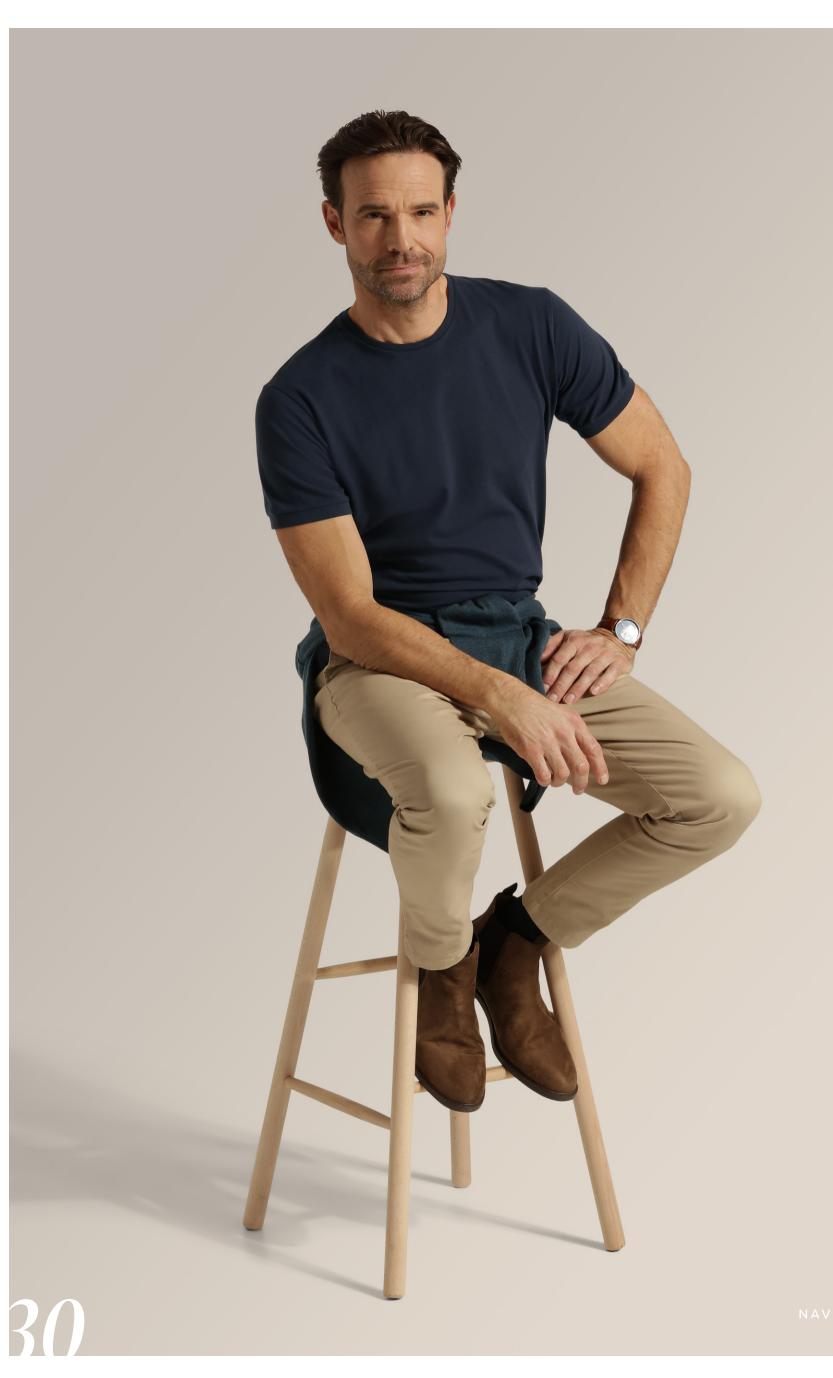

## DANBU

#### THE PIQUE TE

\_\_\_

The pique T-shirt Danbury variety of occasions. It's a pocotton-elastane fabric we use more shape, which prevent comfortable against your dressed look, and is therefore

is a unique new piece, which can be used for a erfectly fitted T-shirt, made from the comfortable se for our popular Harvard-polo. The fabric adds its it from curling and makes it feels extremely body. Overall, Danbury gives a classic well-ore suitable as a substitute for a polo or a shirt.

#### INTO THE DETAILS

- Fitted stretch piqué Tee
- Slimming fit due to stretch fabric
- Feminine silhouette
- Fashionable droop collar

> WOMEN

Fabric 95% combed cotton/ 5% elastane | Color White, Navy, Black Weight 230 g/m $^2$  | Ladies XS-3XL

## DANBU

THE PIQUE TE

\_

The pique T-shirt Danbury variety of occasions. It's a pocotton-elastane fabric we use more shape, which prevent comfortable against your dressed look, and is therefore

is a unique new piece, which can be used for a erfectly fitted T-shirt, made from the comfortable se for our popular Harvard-polo. The fabric adds its it from curling and makes it feels extremely body. Overall, Danbury gives a classic well-ore suitable as a substitute for a polo or a shirt.

#### INTO THE DETAILS

- Fitted stretch piqué Tee
- Slimming fit due to stretch fabric
- Classic crew neck design

MEN