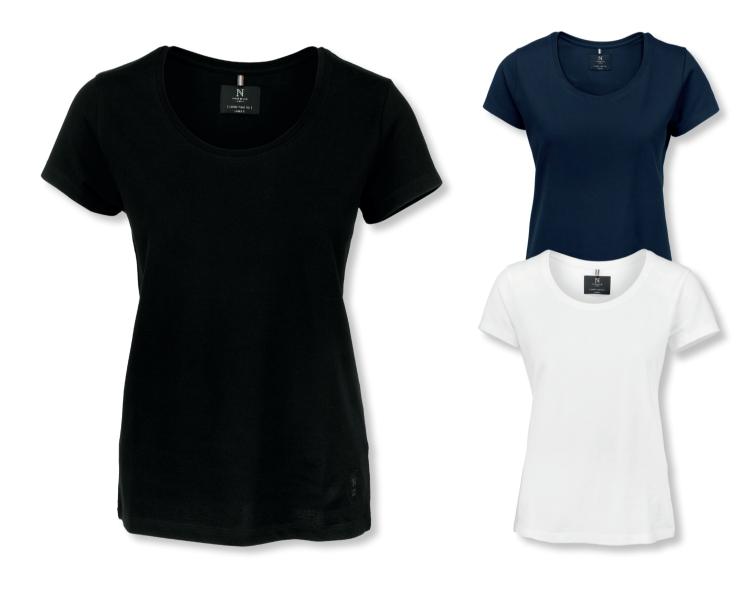

#### INTO THE DETAILS

- Fitted stretch piqué Tee
- Slimming fit due to stretch fabric
- Feminine silhouette
- Fashionable droop collar

> WOMEN

Fabric 95% combed cotton/ 5% elastane | Color White, Navy, Black Weight 230 g/m $^2$  | Ladies XS-3XL

## DANBU

THE PIQUE TE

\_

The pique T-shirt Danbury variety of occasions. It's a pocotton-elastane fabric we use more shape, which prevent comfortable against your dressed look, and is therefore

is a unique new piece, which can be used for a erfectly fitted T-shirt, made from the comfortable se for our popular Harvard-polo. The fabric adds its it from curling and makes it feels extremely body. Overall, Danbury gives a classic well-ore suitable as a substitute for a polo or a shirt.

#### INTO THE DETAILS

- Fitted stretch piqué Tee
- Slimming fit due to stretch fabric
- Classic crew neck design

MEN