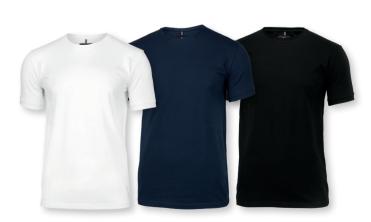

## DANBU

#### THE PIQUE TE

\_\_\_

The pique T-shirt Danbury variety of occasions. It's a pocotton-elastane fabric we use more shape, which prevent comfortable against your dressed look, and is therefore

is a unique new piece, which can be used for a erfectly fitted T-shirt, made from the comfortable se for our popular Harvard-polo. The fabric adds its it from curling and makes it feels extremely body. Overall, Danbury gives a classic well-ore suitable as a substitute for a polo or a shirt.

#### INTO THE DETAILS

- Fitted stretch piqué Tee
- Slimming fit due to stretch fabric
- Feminine silhouette
- Fashionable droop collar

> WOMEN

Fabric 95% combed cotton/ 5% elastane | Color White, Navy, Black Weight 230 g/m $^2$  | Ladies XS-3XL