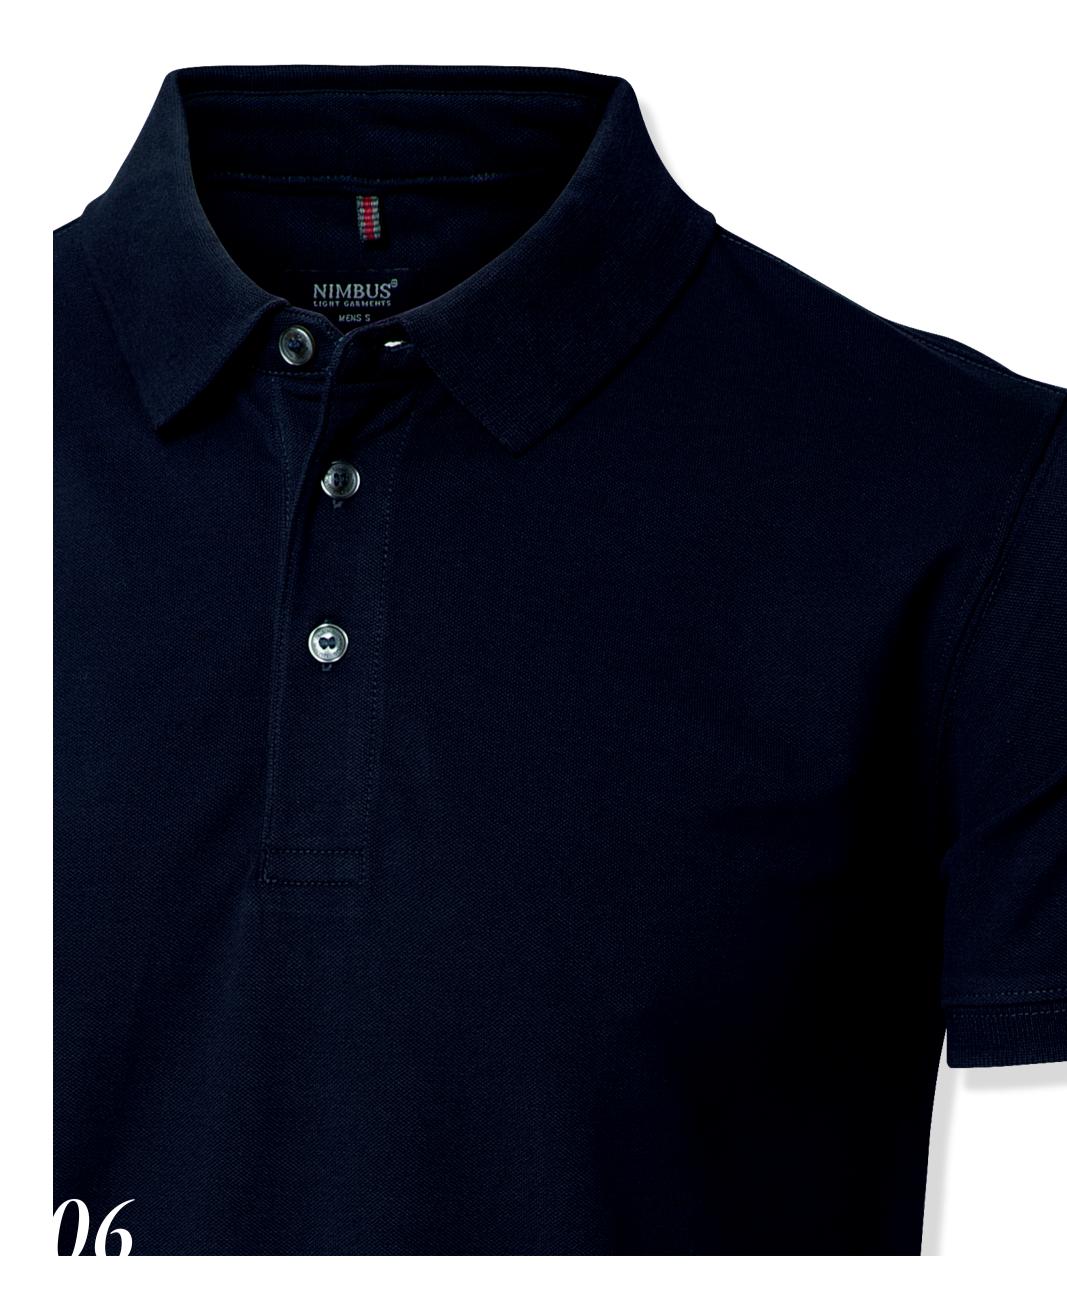

#### STRETCH DELL

\_\_\_

The unique Harvard polo son the market. It is unlike an in a blend of 95% combed fitting seems tighter, and slanding a shirt collar stand placket, makes Harvard a the use of Polo shirts in more

## RD CLASSIC

JXE POLO

hirt is the most luxurious and detailed polo shirt y other and yet it follows the classic codes. Made organic cotton and 5% elasthane, the stretchy hapes elegantly at any time.

d along with three tone-in-tone buttons at the touch of understated originality, that allows for one well-dressed situations.

#### INTO THE DETAILS

- 3 tone-in-tone buttons at the placket
- Stretch deluxe fitting in 95% combed cotton/ 5% elastane
- Side slit with tone in tone bartack stitch

> WOMEN

Fabric 95% combed cotton/ 5% elastane | Color White, Dark Navy, Black Weight 230 g/m $^2$  | Ladies XS-3XL