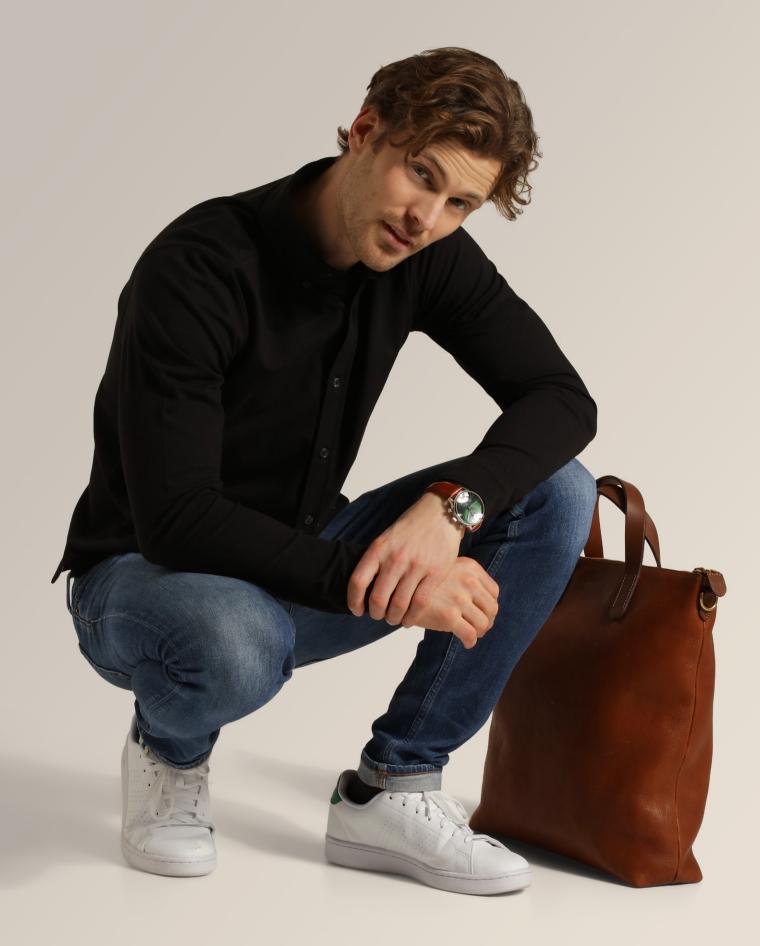

#### STRETCH DELL

\_\_\_

The unique Harvard polo son the market. It is unlike an in a blend of 95% combed fitting seems tighter, and slanding a shirt collar stand placket, makes Harvard a the use of Polo shirts in more

## RD CLASSIC

JXE POLO

hirt is the most luxurious and detailed polo shirt y other and yet it follows the classic codes. Made organic cotton and 5% elasthane, the stretchy hapes elegantly at any time.

d along with three tone-in-tone buttons at the touch of understated originality, that allows for one well-dressed situations.

#### INTO THE DETAILS

- 3 tone-in-tone buttons at the placket
- Stretch deluxe fitting in 95% combed cotton/ 5% elastane
- Side slit with tone in tone bartack stitch

> WOMEN

Fabric 95% combed cotton/ 5% elastane | Color White, Dark Navy, Black Weight 230 g/m $^2$  | Ladies XS-3XL