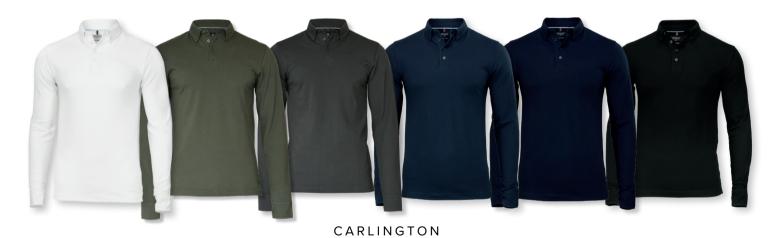

## CARLIN

#### DELUXE LONG

\_\_\_

The polo never goes out of broad range with the long-st distinguished look, perfect be used as a more casual of cotton-elastane, Carlington of exclusivity, such as button

NAVY

## IGTON

#### SLEEVE POLO

of fashion, and now we have complemented our sleeved version. The long sleeves gives it a more for situations where it is suitable, and it can also counterpart to the shirt. Produced in comfortable in has many elegant details that gives it a touch condown and cuff sleeves with button fastening.

#### INTO THE DETAILS

- 5-button placket
- Stretch deluxe fitting in 95% combed cotton/ 5% elastane
- Cuffed sleeves for slimmer fit
- Long sleeves that gives a more distinguished look

NEW COLOUR

> WOMEN

NEW COLOUR

NEW COLOUR

Fabric 95% combed cotton/ 5% elastane | Color Olive, Navy, Black, White, Charcoal, Dark Navy Weight 230  $g/m^2$  | Ladies XS-3XL