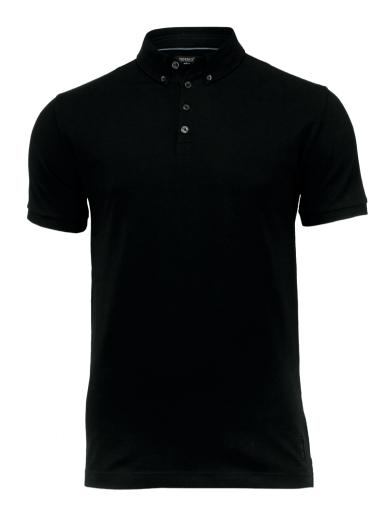

## **COLUMBIA**

The eye-catchy choice when choosing your preferred Nimbus polo.

Belt: Anderson's | Glasses: Christopher Closs Book: Piia Kalliomäki / Nordic Interior Book

 ${\bf Bracelet:} \ {\sf kristianhaagen.com} \ \mid \ {\bf Watch:} \ {\sf About \ Vintage}$ 