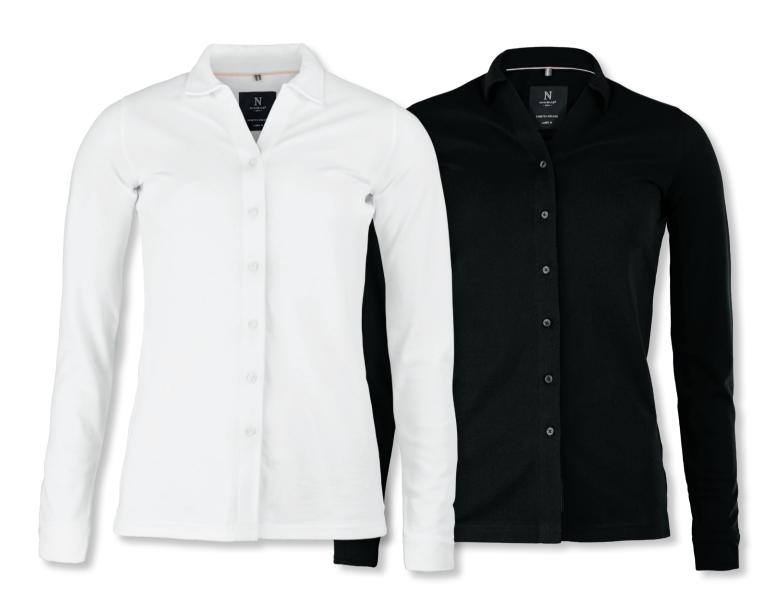

#### STRETCH DELL

\_\_\_

The unique Harvard polo son the market. It is unlike an in a blend of 95% combed fitting seems tighter, and slanding a shirt collar stand placket, makes Harvard a the use of Polo shirts in more

## RD CLASSIC

JXE POLO

hirt is the most luxurious and detailed polo shirt y other and yet it follows the classic codes. Made organic cotton and 5% elasthane, the stretchy hapes elegantly at any time.

d along with three tone-in-tone buttons at the touch of understated originality, that allows for one well-dressed situations.

#### INTO THE DETAILS

- 3 tone-in-tone buttons at the placket
- Stretch deluxe fitting in 95% combed cotton/ 5% elastane
- Side slit with tone in tone bartack stitch

> WOMEN

Fabric 95% combed cotton/ 5% elastane | Color White, Dark Navy, Black Weight 230 g/m $^2$  | Ladies XS-3XL