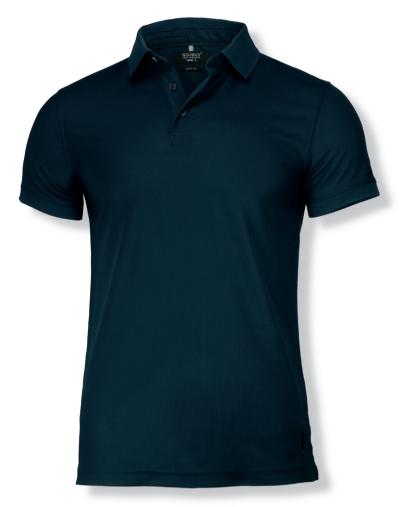

#### STRETCH DELL

\_\_\_

The unique Harvard polo son the market. It is unlike an in a blend of 95% combed fitting seems tighter, and slanding a shirt collar stand placket, makes Harvard a the use of Polo shirts in more

## RD CLASSIC

JXE POLO

hirt is the most luxurious and detailed polo shirt y other and yet it follows the classic codes. Made organic cotton and 5% elasthane, the stretchy hapes elegantly at any time.

d along with three tone-in-tone buttons at the touch of understated originality, that allows for one well-dressed situations.

#### INTO THE DETAILS

- 3 tone-in-tone buttons at the placket
- Stretch deluxe fitting in 95% combed cotton/ 5% elastane
- Side slit with tone in tone bartack stitch

> WOMEN

Fabric 95% combed cotton/ 5% elastane | Color White, Dark Navy, Black Weight 230 g/m $^2$  | Ladies XS-3XL