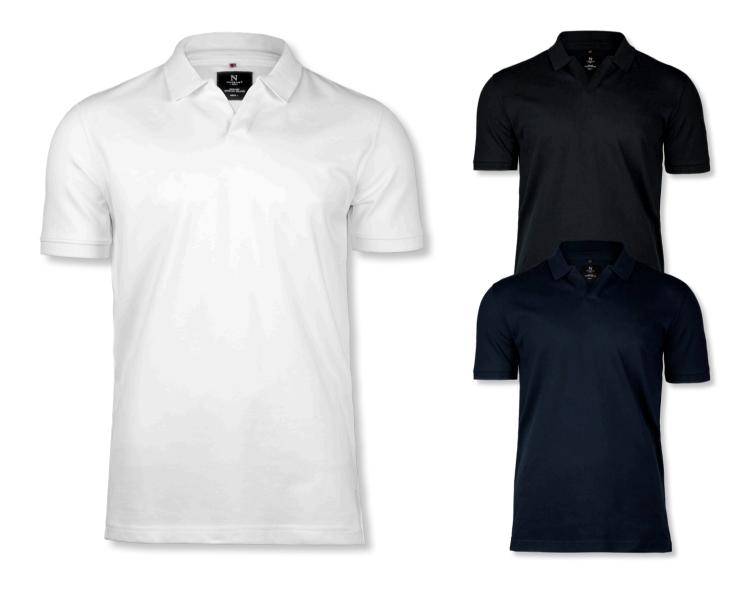

#### STRETCH DELL

\_\_\_

The unique Harvard polo son the market. It is unlike an in a blend of 95% combed fitting seems tighter, and slanding a shirt collar stand placket, makes Harvard a the use of Polo shirts in more

## RD CLASSIC

JXE POLO

hirt is the most luxurious and detailed polo shirt y other and yet it follows the classic codes. Made organic cotton and 5% elasthane, the stretchy hapes elegantly at any time.

d along with three tone-in-tone buttons at the touch of understated originality, that allows for one well-dressed situations.

#### INTO THE DETAILS

- 3 tone-in-tone buttons at the placket
- Stretch deluxe fitting in 95% combed cotton/ 5% elastane
- Side slit with tone in tone bartack stitch

> WOMEN

Fabric 95% combed cotton/ 5% elastane | Color White, Dark Navy, Black Weight 230 g/m $^2$  | Ladies XS-3XL