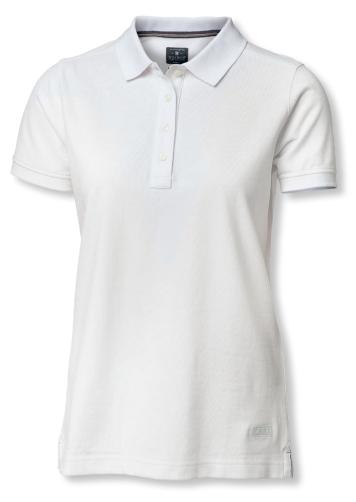

#### INTO THE DETAILS

- 3 tone-in-tone buttons at the placket
- Stretch deluxe fitting in 95% combed cotton/ 5% elastane
- Side slit with tone in tone bartack stitch

> WOMEN

Fabric 95% combed cotton/ 5% elastane | Color White, Dark Navy, Black Weight 230 g/m $^2$  | Ladies XS-3XL