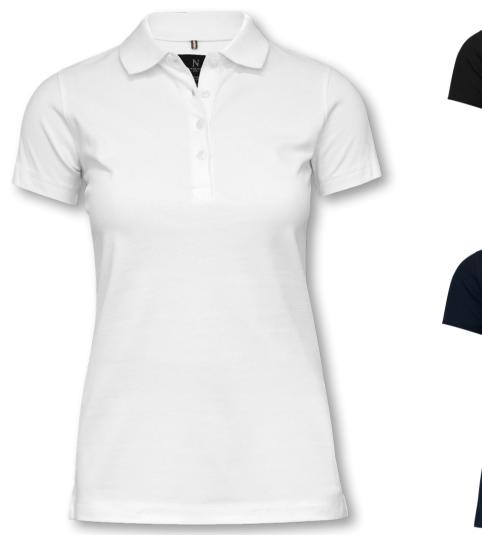

#### STRETCH DELL

\_\_\_

The unique Harvard polo son the market. It is unlike an in a blend of 95% combed fitting seems tighter, and slanding a shirt collar stand placket, makes Harvard a the use of Polo shirts in more

## RD CLASSIC

JXE POLO

hirt is the most luxurious and detailed polo shirt y other and yet it follows the classic codes. Made organic cotton and 5% elasthane, the stretchy hapes elegantly at any time.

d along with three tone-in-tone buttons at the touch of understated originality, that allows for one well-dressed situations.

#### INTO THE DETAILS

- 3 tone-in-tone buttons at the placket
- Stretch deluxe fitting in 95% combed cotton/ 5% elastane
- Side slit with tone in tone bartack stitch

> WOMEN

Fabric 95% combed cotton/ 5% elastane | Color White, Dark Navy, Black Weight 230 g/m $^2$  | Ladies XS-3XL