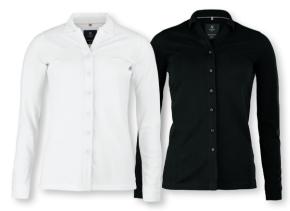

#### STRETCH DELL

\_\_\_

The unique Harvard polo son the market. It is unlike an in a blend of 95% combed fitting seems tighter, and slanding a shirt collar stand placket, makes Harvard a the use of Polo shirts in more

## RD CLASSIC

JXE POLO

hirt is the most luxurious and detailed polo shirt y other and yet it follows the classic codes. Made organic cotton and 5% elasthane, the stretchy hapes elegantly at any time.

d along with three tone-in-tone buttons at the touch of understated originality, that allows for one well-dressed situations.

#### INTO THE DETAILS

- 3 tone-in-tone buttons at the placket
- Stretch deluxe fitting in 95% combed cotton/ 5% elastane
- Side slit with tone in tone bartack stitch

> WOMEN

Fabric 95% combed cotton/ 5% elastane | Color White, Dark Navy, Black Weight 230 g/m $^2$  | Ladies XS-3XL