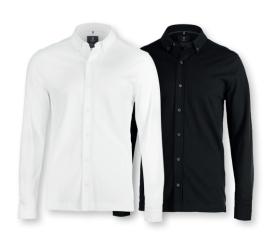

## HARVA

#### STRETCH DELL

\_\_\_

The unique Harvard polo son the market. It is unlike an in a blend of 95% combed fitting seems tighter, and slanding a shirt collar stand placket, makes Harvard a the use of Polo shirts in more

## RD CLASSIC

JXE POLO

hirt is the most luxurious and detailed polo shirt y other and yet it follows the classic codes. Made organic cotton and 5% elasthane, the stretchy hapes elegantly at any time.

d along with three tone-in-tone buttons at the touch of understated originality, that allows for one well-dressed situations.

#### INTO THE DETAILS

- 3 tone-in-tone buttons at the placket
- Stretch deluxe fitting in 95% combed cotton/ 5% elastane
- Side slit with tone in tone bartack stitch

> WOMEN

Fabric 95% combed cotton/ 5% elastane | Color White, Dark Navy, Black Weight 230 g/m $^2$  | Ladies XS-3XL