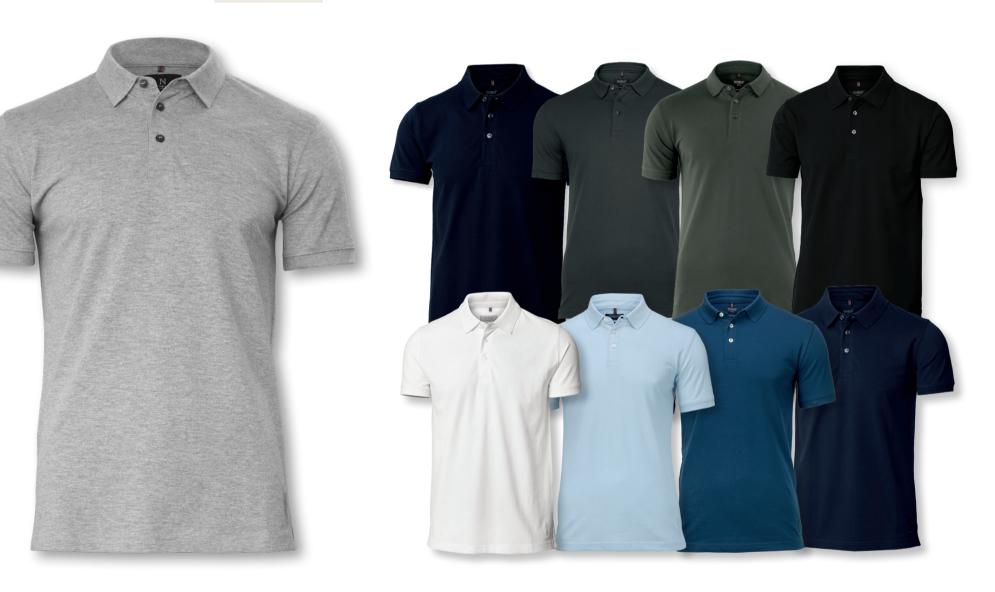

#### INTO THE DETAILS

- Stretch deluxe fitting in 95% combed cotton/ 5% elastane
- Side slit with tone in tone bartack stitch
- V-neck with knitted collar

NEW COLOUR

> WOMEN

Fabric 95% combed cotton/5% elastane | Color Grey Melange, Olive, White, Sky Blue, Indigo Blue, Navy,

Dark Navy, Charcoal, Black | Weight 230 g/m² | Ladies XS-3XL

#### INTO THE DETAILS

- Stretch deluxe fitting in 95% combed cotton/ 5% elastane
- Side slit with tone in tone bartack stitch
- Elegant V-neck

Fabric 95% combed cotton/ 5% elastane | Color White, Dark Navy, Black Weight 230 g/m $^2$  | Mens S-3XL