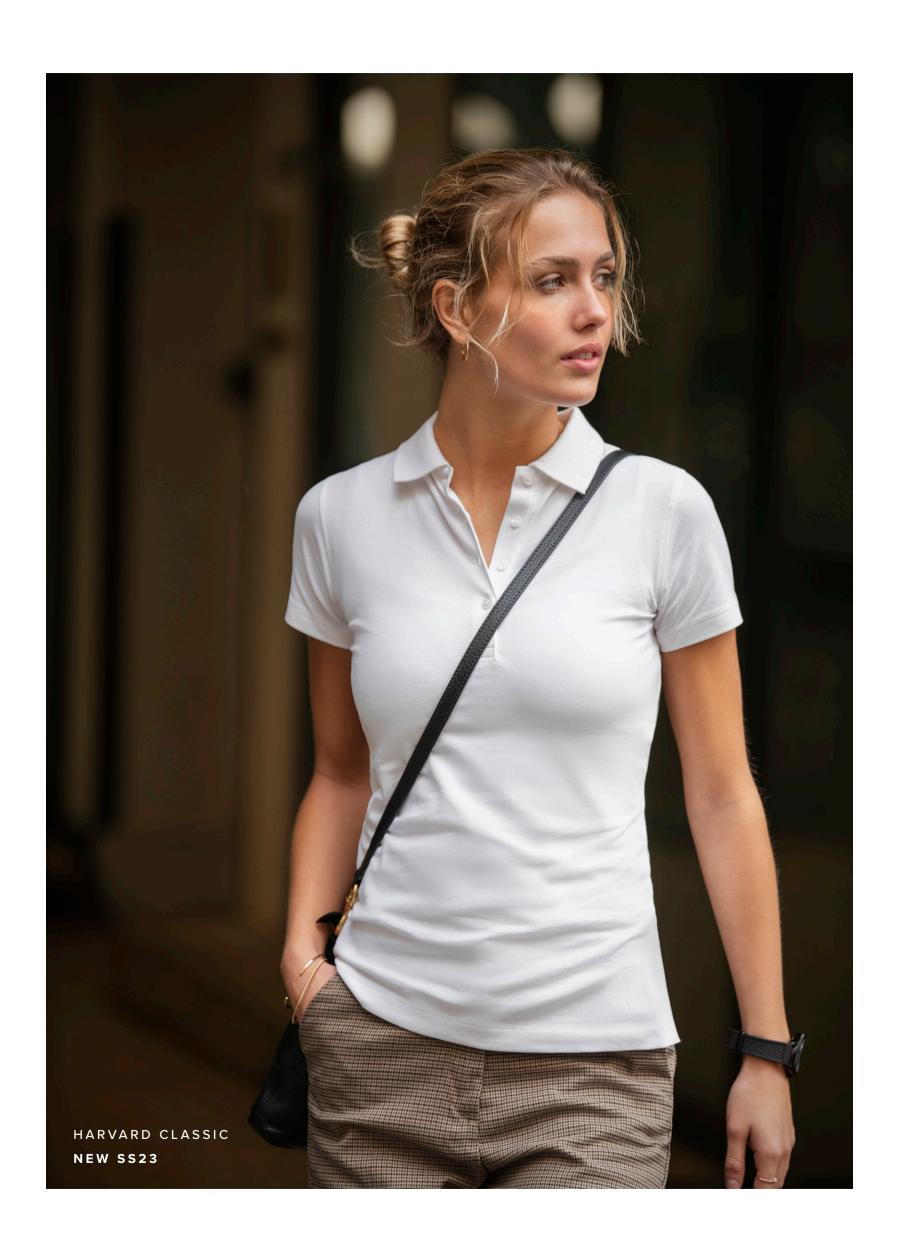

#### STRETCH DELL

\_\_\_

The unique Harvard polo son the market. It is unlike an in a blend of 95% combed fitting seems tighter, and slanding a shirt collar stand placket, makes Harvard a the use of Polo shirts in more

## RD CLASSIC

JXE POLO

hirt is the most luxurious and detailed polo shirt y other and yet it follows the classic codes. Made organic cotton and 5% elasthane, the stretchy hapes elegantly at any time.

d along with three tone-in-tone buttons at the touch of understated originality, that allows for one well-dressed situations.

#### INTO THE DETAILS

- 3 tone-in-tone buttons at the placket
- Stretch deluxe fitting in 95% combed cotton/ 5% elastane
- Side slit with tone in tone bartack stitch

> WOMEN

Fabric 95% combed cotton/ 5% elastane | Color White, Dark Navy, Black Weight 230 g/m $^2$  | Ladies XS-3XL