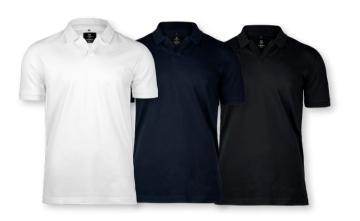

## KINGST

#### STRETCH DELL

\_\_\_

Tailored from a luxurious of pique shirt is both stylish are to a dressed shirt. Kingstor with chinos and trainers wi

## ON

#### JXE PIQUE SHIRT

combed cotton-blend, the fashionable Kingston and comfortable enough as your casual alternative a goes perfect with all outfits but paired casually I result in extra style points.